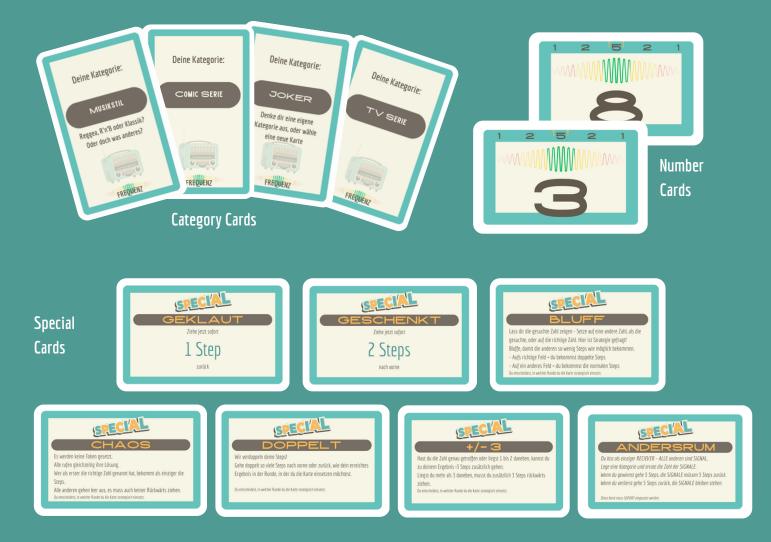

## Examples of the cards in the game

Back side cards

There are many different categories that represent the preferences, favourites or preferred things of the other players and where you can prove how well you know each other. If you hit the right number, you can move forward. If you miss, you stand still. Special cards can help you get to the finish line faster, but you can also be thrown back.